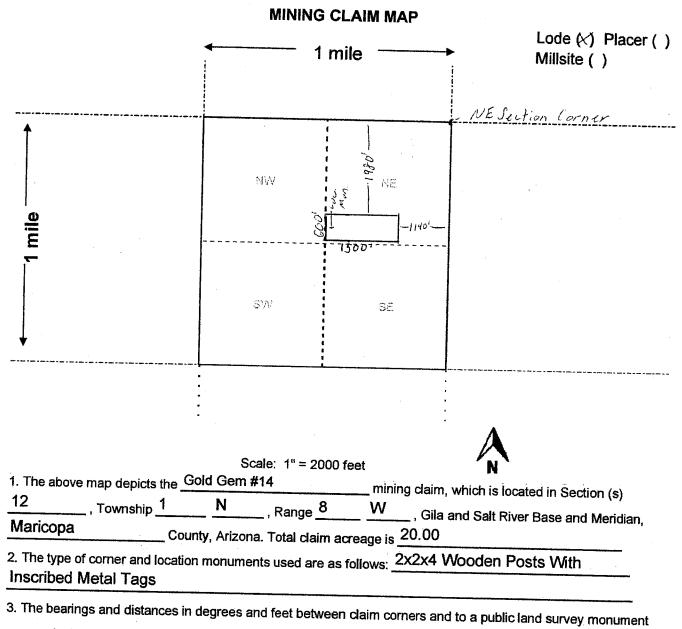

Revised July 2014

AMC 45

This form is available from the Arizona Geological Survey and may be reproduced.

4. If the claim is a placer or millsite claim with exterior limits conforming to legal subdivisions of the public survey, provide a legal description of the claim \_\_\_\_\_

Form MCF100a Revised July 2014

This form is available from the Arizona Geology Survey and may be reproduced.

When Recorded Return To: Steve Karolyi PO Box 74353 Phoenix, AZ 85087

| LOCATION NOTICE FOR LODE MINING CLAIM                                      | [                                     |                                       |            |
|----------------------------------------------------------------------------|---------------------------------------|---------------------------------------|------------|
| Amendment BLM Serial #                                                     |                                       |                                       |            |
| NOTICE IS HEREBY GIVEN that the BBG #3                                     | BLM<br>Date                           | HOENIX, ARIZONA                       | 5          |
| lode mining claim has been located                                         | Stamp                                 | 05 <b>b</b> c                         |            |
| by Steve Karolyi whose current mailing                                     |                                       | X, ARIZONA                            | ž<br>i     |
| address is PO Box 74353                                                    |                                       |                                       | 1          |
| Phoenix, AZ 85087                                                          |                                       |                                       |            |
| The general course of this claim is East - West                            | and it is situated ir                 | n Yavapai                             |            |
| County, Arizona. This claim is 1500 feet in length and 600                 | feet in width                         | * <u></u>                             |            |
| 20.66 Total Claim Acreage. This claim runs from the location monume        | ent on which this l                   | Acation notico                        |            |
| is posted on the centerline of the claim approximately <u>15</u> feet in   | , West dire                           | ection to the West                    |            |
| end line and 300 feet in a North direction to the North                    | and line Th                           | is plain is maded by                  |            |
| monuments, one at each corner and one at the center of each end line       | end line. Th                          | is daim is marked by                  | SIX        |
| The location monument on which this notice is posted is situated within    |                                       | Tourselie 10                          |            |
| N, Range 4, Gila Salt River Base and Meridian, Ariz                        | one and this daim                     |                                       |            |
| of the following quarter section(s), section(s), Township(s) and Range(s)  | $\sim$ SW 1/4 of Sector               | ection 28                             | ns         |
| T 10 N, R 4 E                                                              | )                                     |                                       |            |
| Gila Salt River Base and Meridian, Arizona.                                |                                       | <u></u>                               |            |
| The locality of this claim with reference to some natural object or permar | ent monument ar                       | nd additional information             | ion        |
| (if any) concerning its locality are as follows: 1200' N of the SW Se      |                                       |                                       | UN         |
| Section 28, T 10 N, R 4 E                                                  |                                       |                                       |            |
| The above in                                                               | formation is shown                    | n on the attached map                 |            |
| DATED AND POSTED on the ground this 19th day of March                      | , 20 <u>_18</u>                       | n on the attached map                 | р.         |
|                                                                            |                                       | x                                     |            |
| Print Name(s) Steve Karolyi                                                |                                       |                                       |            |
| Signature(s)                                                               |                                       | · · · · · · · · · · · · · · · · · · · | <b>-</b> ' |
| Jug Vg                                                                     | · · · · · · · · · · · · · · · · · · · | Form MCF10                            | -          |
| C-                                                                         |                                       | Dania 17 1 664                        |            |