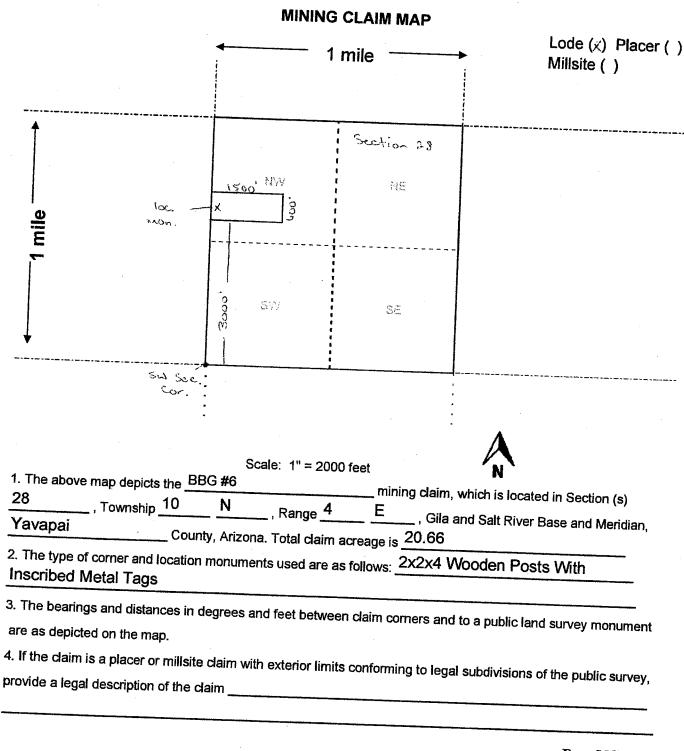

Form MCF100 Revised July 2014

322 0 -<u>----</u> ப  $\frown$  $^{\circ}$ 

 $\circ$  $\mathbf{c}$ 

Form MCF100a Revised July 2014

| LOCATION NOTICE FOR LODE MINING CLAIM                                                                                                                                       |                                                |
|-----------------------------------------------------------------------------------------------------------------------------------------------------------------------------|------------------------------------------------|
| Amendment BLM Serial #                                                                                                                                                      | 2018<br>2018                                   |
| NOTICE IS HEREBY GIVEN that the BBG #5                                                                                                                                      | BLM 🖬 N                                        |
| lode mining claim has been located                                                                                                                                          | Stamp                                          |
| by Steve Karolyi whose current mailing                                                                                                                                      | Date N X V C C C C C C C C C C C C C C C C C C |
| address is PO Box 74353                                                                                                                                                     |                                                |
| Phoenix, AZ 85087                                                                                                                                                           |                                                |
| The general course of this claim is East - West                                                                                                                             | and it is situated in Yavapai                  |
| County, Arizona. This claim is 1500 feet in length and 600                                                                                                                  | feet in width                                  |
| 20.66 Total Claim Acreage. This claim runs from the location monume                                                                                                         | nt on which this location nation               |
| is posted on the centerline of the claim approximately <u>15</u> feet in                                                                                                    | a West direction to the West                   |
| end line and 300 feet in a North direction to the North                                                                                                                     | ond line. This claim is made the               |
| monuments, one at each corner and one at the center of each end line                                                                                                        | of the elem                                    |
| The location monument on which this notice is posted is situated within the                                                                                                 |                                                |
| N Range 4 E Gila Salt Bives Base and Maridian Adv                                                                                                                           | Section, Township                              |
| N, Range $\underline{4}$ $\underline{E}$ , Gila Salt River Base and Meridian, Arize of the following quarter section(s), section(s), Township(s) and Range(s) T 10 N, R 4 E | SW and NW 1/4 of Section 28,                   |
| Gila Salt River Base and Meridian, Arizona.                                                                                                                                 |                                                |
| The locality of this claim with reference to some natural object or perman                                                                                                  | ent monument and additional information        |
| (if any) concerning its locality are as follows: 2400' N of the SW Se                                                                                                       | ction Corner of                                |
| Section 28, T 10 N, R 4 E                                                                                                                                                   |                                                |
| The above inf                                                                                                                                                               | ormation is shown on the attached map.         |
| DATED AND POSTED on the ground this 19th day of March                                                                                                                       | , 20 <u></u> .                                 |
|                                                                                                                                                                             |                                                |
| Print Name(s) Steve Karolyi                                                                                                                                                 | · ·                                            |
| Signature (s)                                                                                                                                                               |                                                |
|                                                                                                                                                                             |                                                |

Form MCF100 Revised July 2014 A M C 4 5 0 6

с –

Revised July 2014 This form is available from the Arizona Geology Survey and may be reproduced.

Form MCF100a

|                                                                            |                       | • · · • · · · · · · · · · · · · · · · · | (****              |
|----------------------------------------------------------------------------|-----------------------|-----------------------------------------|--------------------|
| LOCATION NOTICE FOR LODE MINING CLAIM                                      |                       |                                         |                    |
| Amendment BLM Serial #                                                     |                       | APR                                     |                    |
| NOTICE IS HEREBY GIVEN that the BBG #6                                     | BLM<br>Date           | $\approx \omega$                        |                    |
| lode mining claim has been located                                         | Stamp                 | 0 P 2:4<br>Arizona                      | - 5                |
| by Steve Karolyi whose current mailing                                     |                       |                                         |                    |
| address is PO Box 74353                                                    |                       | 2014 <b>C</b>                           |                    |
| Phoenix, AZ 85087                                                          |                       |                                         | <u></u>            |
| The general course of this claim is East - West                            | and it is situated in | Yavapai                                 |                    |
| County, Arizona. This claim is <u>1500</u> feet in length and <u>600</u>   | feet in width.        |                                         |                    |
| 20.66 Total Claim Acreage. This claim runs from the location monume        | nt on which this lo   | cation notice                           |                    |
| is posted on the centerline of the claim approximately <u>15</u> feet in   | a West dired          | ction to the                            | Nest               |
| end line and 300 feet in a North direction to the North                    | end line. Thi         | s claim is ma                           | rked by six        |
| monuments, one at each corner and one at the center of each end line       | of the claim.         |                                         |                    |
| The location monument on which this notice is posted is situated within    | Section 28            | , Township 1                            | 0                  |
| N, Range 4 E, Gila Salt River Base and Meridian, Ariz                      | ona and this claim    | encompasse                              | s portions         |
| of the following quarter section(s), section(s), Township(s) and Range(s   | NW 1/4 of Se          | ection 28,                              | • • • • • • • •    |
| T 10 N, R 4 E                                                              | ····                  |                                         |                    |
| Gila Salt River Base and Meridian, Arizona.                                |                       |                                         |                    |
| The locality of this claim with reference to some natural object or perman | ient monument an      | d additional i                          | nformation         |
| (if any) concerning its locality are as follows: 3000' N of the SW Se      |                       |                                         |                    |
| Section 28, T 10 N, R 4 E                                                  |                       |                                         |                    |
| The above in                                                               | formation is shown    | on the attac                            |                    |
| DATED AND POSTED on the ground this <u>19th</u> day of <u>March</u>        | <u>, 20</u> 18        |                                         | neu map.           |
|                                                                            | , 20 <u></u> .        |                                         |                    |
| Print Name(s) Steve Karolyi                                                |                       |                                         |                    |
|                                                                            |                       |                                         | <u>.</u>           |
| Signature(s)                                                               |                       |                                         | n MCF100           |
|                                                                            |                       | PART                                    | AN 1973 N NY 19939 |

Revised July 2014

AMC450668

Form MCF100a Revised July 2014

| LOCATION NOTICE FOR LODE MINING CLAIM                                                                                                                                                                                                                                 | [                                        |
|-----------------------------------------------------------------------------------------------------------------------------------------------------------------------------------------------------------------------------------------------------------------------|------------------------------------------|
| Amendment BLM Serial #                                                                                                                                                                                                                                                |                                          |
| NOTICE IS HEREBY GIVEN that the BBG #7                                                                                                                                                                                                                                | BLM<br>Date<br>Stamp                     |
| lode mining claim has been located                                                                                                                                                                                                                                    | Stamp X, U                               |
| by Steve Karolyi whose current mailing                                                                                                                                                                                                                                |                                          |
| address is PO Box 74353                                                                                                                                                                                                                                               | RIZON                                    |
| Phoenix, AZ 85087                                                                                                                                                                                                                                                     |                                          |
| The general course of this claim is East - West                                                                                                                                                                                                                       | and it is situated in Yavapai            |
| County, Arizona. This claim is 1500 feet in length and 600                                                                                                                                                                                                            | feet in width                            |
| 20.66 Total Claim Acreage. This claim runs from the location monume                                                                                                                                                                                                   | ant on which this location notice        |
| is posted on the centerline of the claim approximately <u>15</u> feet in                                                                                                                                                                                              | a West direction to the West             |
| end line and 300 feet in a North direction to the North                                                                                                                                                                                                               | end line. This claim is marked by six    |
| monuments, one at each corner and one at the center of each end line                                                                                                                                                                                                  |                                          |
| The location monument on which this notice is posted is situated within $\underline{N}_{, Range} \underline{4}_{, E}_{, Gila Salt River Base and Meridian, Arize of the following quarter section(s), section(s), Township(s) and Range(s) \underline{T 10 N, R 4 E}$ | ona and this claim encompasses portions  |
| Gila Salt River Base and Meridian, Arizona.                                                                                                                                                                                                                           |                                          |
| The locality of this claim with reference to some natural object or permar                                                                                                                                                                                            | nent monument and additional information |
| (if any) concerning its locality are as follows: 3600' N of the SW Se                                                                                                                                                                                                 |                                          |
| Section 28, T 10 N, R 4 E                                                                                                                                                                                                                                             |                                          |
| The above in                                                                                                                                                                                                                                                          | formation is shown on the attached map.  |
| DATED AND POSTED on the ground this 19th day of March                                                                                                                                                                                                                 | , <u>20</u> 18                           |
|                                                                                                                                                                                                                                                                       |                                          |
| Print Name(s) Steve Karolyi                                                                                                                                                                                                                                           |                                          |
| Signature(s)                                                                                                                                                                                                                                                          |                                          |