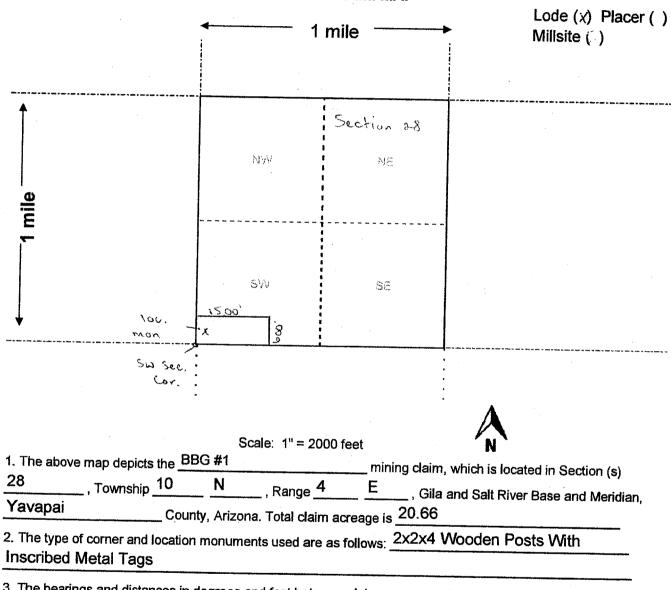

When Recorded Return To: Steve Karolyi PO Box 74353 Phoenix, AZ 85087

| LOCATION NOTICE FOR LODE MINING CLAIM                                                                                                                                       |                                                      |
|-----------------------------------------------------------------------------------------------------------------------------------------------------------------------------|------------------------------------------------------|
| Amendment BLM Serial #                                                                                                                                                      | BLM                                                  |
| NOTICE IS HEREBY GIVEN that the BBG #1                                                                                                                                      | Date                                                 |
| lode mining claim has been located                                                                                                                                          | Stamp X W                                            |
| by Steve Karolyi whose current mailing                                                                                                                                      |                                                      |
| address is PO Box 74353                                                                                                                                                     | 70 2                                                 |
| Phoenix, AZ 85087                                                                                                                                                           |                                                      |
| The general course of this claim is East - West                                                                                                                             | and it is situated in Yavapai                        |
| County, Arizona. This claim is <u>1500</u> feet in length and <u>600</u>                                                                                                    |                                                      |
| 20.66 Total Claim Acreage. This claim runs from the location monum                                                                                                          | ment on which this location notice                   |
| is posted on the centerline of the claim approximately <u>15</u> feet i                                                                                                     | in a West direction to the West                      |
| end line and 300 feet in a North direction to the North                                                                                                                     | end line. This claim is marked by six                |
| monuments, one at each corner and one at the center of each end line                                                                                                        |                                                      |
| The location monument on which this notice is posted is situated within $\underline{N}$ , Range $\underline{4}$ , $\underline{E}$ , Gila Salt River Base and Meridian, Aria |                                                      |
| of the following quarter section(s), section(s), Township(s) and Range(s<br>T 10 N, R 4 E                                                                                   | s) SW 1/4 of Section 28,                             |
| Gila Salt River Base and Meridian, Arizona.                                                                                                                                 |                                                      |
| The locality of this claim with reference to some natural object or perma                                                                                                   | anent monument and additional information            |
| (if any) concerning its locality are as follows: On the SW Section (<br>Section 28, T 10 N, R 4 E                                                                           | Corner of                                            |
|                                                                                                                                                                             |                                                      |
| DATED AND POSTED on the ground this <u>19th</u> day of <u>March</u>                                                                                                         | information is shown on the attached map.<br>, 20_18 |
|                                                                                                                                                                             |                                                      |
| Print Name(s) Steve Karolyi                                                                                                                                                 |                                                      |
| Signature(s)                                                                                                                                                                |                                                      |
|                                                                                                                                                                             | Form MCF100                                          |

Revised July 2014

This form is available from the Arizona Geological Survey and may be reproduced.

**MINING CLAIM MAP** 

3. The bearings and distances in degrees and feet between claim corners and to a public land survey monument are as depicted on the map.

4. If the claim is a placer or millsite claim with exterior limits conforming to legal subdivisions of the public survey, provide a legal description of the claim \_\_\_\_\_\_

Form MCF100a Revised July 2014