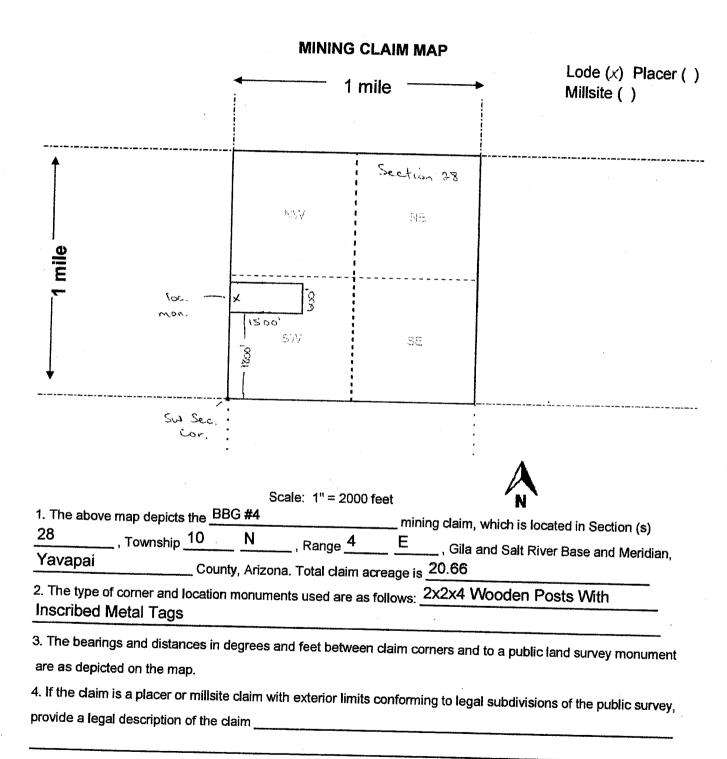

Form MCF100a Revised July 2014

This form is available from the Arizona Geology Survey and may be reproduced.

When Recorded Return To: Steve Karolyi PO Box 74353 Phoenix, AZ 85087

| LOCATION NOTICE FOR LODE MINING CLAIM                                      | [                                     |                                       |            |
|----------------------------------------------------------------------------|---------------------------------------|---------------------------------------|------------|
| Amendment BLM Serial #                                                     |                                       |                                       |            |
| NOTICE IS HEREBY GIVEN that the BBG #3                                     | BLM<br>Date                           | HOENIX, ARIZONA                       | 5          |
| lode mining claim has been located                                         | Stamp                                 | 05 <b>b</b> c                         |            |
| by Steve Karolyi whose current mailing                                     |                                       | X, ARIZONA                            | ž<br>i     |
| address is PO Box 74353                                                    |                                       |                                       | 1          |
| Phoenix, AZ 85087                                                          |                                       |                                       |            |
| The general course of this claim is East - West                            | and it is situated ir                 | n Yavapai                             |            |
| County, Arizona. This claim is 1500 feet in length and 600                 | feet in width                         | * <u></u>                             |            |
| 20.66 Total Claim Acreage. This claim runs from the location monume        | ent on which this l                   | Acation notico                        |            |
| is posted on the centerline of the claim approximately <u>15</u> feet in   | , West dire                           | ection to the West                    |            |
| end line and 300 feet in a North direction to the North                    | and line Th                           | is plain is maded by                  |            |
| monuments, one at each corner and one at the center of each end line       | end line. Th                          | is daim is marked by                  | SIX        |
| The location monument on which this notice is posted is situated within    |                                       | Tourselie 10                          |            |
| N, Range 4, Gila Salt River Base and Meridian, Ariz                        | one and this daim                     |                                       |            |
| of the following quarter section(s), section(s), Township(s) and Range(s)  | $\sim$ SW 1/4 of Sector               | ection 28                             | ns         |
| T 10 N, R 4 E                                                              | )                                     |                                       |            |
| Gila Salt River Base and Meridian, Arizona.                                |                                       | <u></u>                               |            |
| The locality of this claim with reference to some natural object or permar | ent monument ar                       | nd additional information             | ion        |
| (if any) concerning its locality are as follows: 1200' N of the SW Se      |                                       |                                       | UN         |
| Section 28, T 10 N, R 4 E                                                  |                                       |                                       |            |
| The above in                                                               | formation is shown                    | n on the attached map                 |            |
| DATED AND POSTED on the ground this 19th day of March                      | , 20 <u>_18</u>                       | n on the attached map                 | р.         |
|                                                                            |                                       | x                                     |            |
| Print Name(s) Steve Karolyi                                                |                                       |                                       |            |
| Signature(s)                                                               |                                       | · · · · · · · · · · · · · · · · · · · | <b>-</b> ' |
| Jug Vg                                                                     | · · · · · · · · · · · · · · · · · · · | Form MCF10                            | -          |
| C-                                                                         |                                       | Dania 17 1 664                        |            |

Revised July 2014

P 125 C ------ப  $\frown$  $\circ$ σ ப

This form is available from the Arizona Geological Survey and may be reproduced.

provide a legal description of the claim

Form MCF100a Revised July 2014 This form is available from the Arizona Geology Survey and may be reproduced.