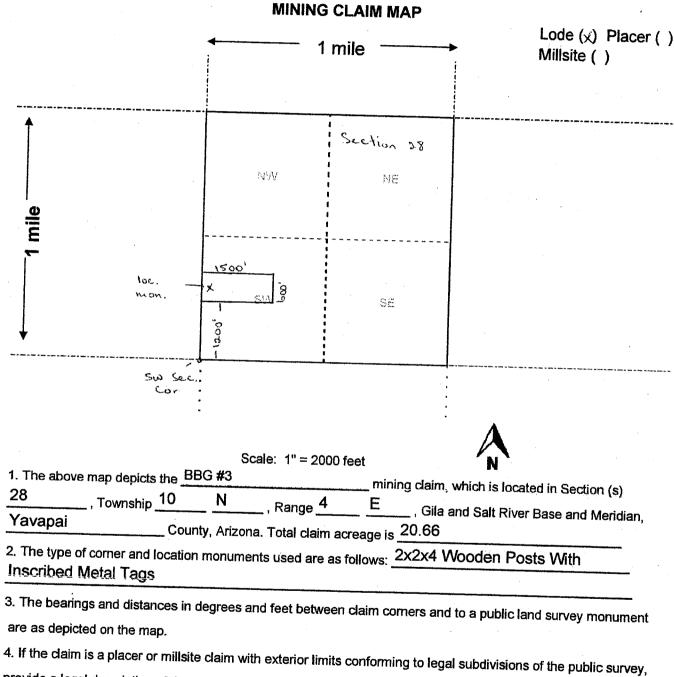

This form is available from the Arizona Geology Survey and may be reproduced.

When Recorded Return To: Steve Karolyi PO Box 74353 Phoenix, AZ 85087

|                                                                                                                     |                  | ····                     | 2.12                                  |
|---------------------------------------------------------------------------------------------------------------------|------------------|--------------------------|---------------------------------------|
| LOCATION NOTICE FOR LODE MINING CLAIM                                                                               | [                | <u> </u>                 | - ja<br>- ja                          |
| Amendment BLM Serial #                                                                                              |                  | APR APR                  | 20                                    |
| NOTICE IS HEREBY GIVEN that the BBG #2                                                                              | BLM<br>Date      | 30<br>Х. Д               | BECEIVED STATE                        |
| lode mining claim has been located                                                                                  | Stamp            | ARIZONA                  |                                       |
| by Steve Karolyi whose current mailing                                                                              |                  | сил<br>Сил               |                                       |
| address is PO Box 74353                                                                                             |                  | e f                      |                                       |
| Phoenix, AZ 85087                                                                                                   |                  |                          |                                       |
| The general course of this claim is East - West                                                                     | and it is situat | <sub>ed in</sub> Yavapai |                                       |
| County, Arizona. This claim is <u>1500</u> feet in length and <u>600</u>                                            | feet in width    |                          |                                       |
| 20.66 Total Claim Acreage. This claim runs from the location monume                                                 | ent on which th  | his logation notio       | -                                     |
| is posted on the centerline of the claim approximately 15 feet in                                                   | , West           |                          | e<br>West                             |
| end line and 300feet in a Northdirection to the North                                                               | 1a               | direction to the         |                                       |
|                                                                                                                     |                  | . This claim is ma       | arked by six                          |
| monuments, one at each corner and one at the center of each end line                                                |                  |                          | 40                                    |
| The location monument on which this notice is posted is situated within N Banga 4 E Cile Selt Birgs Days and Mariti |                  |                          |                                       |
| , Range, Gila Sait River Base and Mendian, Arizo                                                                    | ona and this c   | laim encompass           | es portions                           |
| of the following quarter section(s), section(s), Township(s) and Range(s)<br>T 10 N, R 4 E                          | SW 1/4 0         | f Section 28,            |                                       |
| Gila Salt River Base and Meridian, Arizona.                                                                         |                  |                          | · · · · · · · · · · · · · · · · · · · |
| The locality of this claim with reference to some natural object or permar                                          | ient monumer     | ot and additional        | information.                          |
| if any) concerning its locality are as follows: 600' N of the SW Sec                                                |                  |                          | mormation                             |
| Section 28, T 10 N, R 4 E                                                                                           |                  |                          |                                       |
|                                                                                                                     | formation is st  |                          |                                       |
| DATED AND POSTED on the ground this <u>19th</u> day of March                                                        | , 20 <u>1</u>    | hown on the attac<br>8   | ched map.                             |
|                                                                                                                     |                  | -                        |                                       |
| Print Name(s) Steve Karolyi                                                                                         |                  |                          |                                       |
| Signature(s)                                                                                                        |                  |                          |                                       |
| e e e                                                                                                               |                  | For                      |                                       |
|                                                                                                                     |                  |                          |                                       |

Revised July 2014

AMC 45

This form is available from the Arizona Geological Survey and may be reproduced.

4. If the claim is a placer or millsite claim with exterior limits conforming to legal subdivisions of the public survey, provide a legal description of the claim \_\_\_\_\_