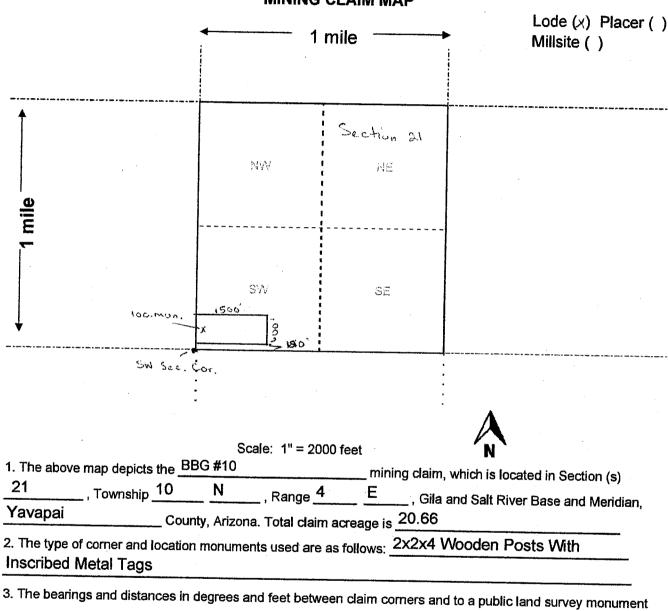

When Recorded Return To: Steve Karolyi PO Box 74353 Phoenix, AZ 85087

| LOCATION NOTICE FOR LODE MINING CLAIM                                                                                                                                       |                                                      |
|-----------------------------------------------------------------------------------------------------------------------------------------------------------------------------|------------------------------------------------------|
| Amendment BLM Serial #                                                                                                                                                      | BLM                                                  |
| NOTICE IS HEREBY GIVEN that the BBG #1                                                                                                                                      | Date                                                 |
| lode mining claim has been located                                                                                                                                          | Stamp X W                                            |
| by Steve Karolyi whose current mailing                                                                                                                                      |                                                      |
| address is PO Box 74353                                                                                                                                                     | 70 2                                                 |
| Phoenix, AZ 85087                                                                                                                                                           |                                                      |
| The general course of this claim is East - West                                                                                                                             | and it is situated in Yavapai                        |
| County, Arizona. This claim is <u>1500</u> feet in length and <u>600</u>                                                                                                    |                                                      |
| 20.66 Total Claim Acreage. This claim runs from the location monum                                                                                                          | ment on which this location notice                   |
| is posted on the centerline of the claim approximately <u>15</u> feet i                                                                                                     | in a West direction to the West                      |
| end line and 300 feet in a North direction to the North                                                                                                                     | end line. This claim is marked by six                |
| monuments, one at each corner and one at the center of each end line                                                                                                        |                                                      |
| The location monument on which this notice is posted is situated within $\underline{N}$ , Range $\underline{4}$ , $\underline{E}$ , Gila Salt River Base and Meridian, Aria |                                                      |
| of the following quarter section(s), section(s), Township(s) and Range(s<br>T 10 N, R 4 E                                                                                   | s) SW 1/4 of Section 28,                             |
| Gila Salt River Base and Meridian, Arizona.                                                                                                                                 |                                                      |
| The locality of this claim with reference to some natural object or perma                                                                                                   | anent monument and additional information            |
| (if any) concerning its locality are as follows: On the SW Section (<br>Section 28, T 10 N, R 4 E                                                                           | Corner of                                            |
|                                                                                                                                                                             |                                                      |
| DATED AND POSTED on the ground this <u>19th</u> day of <u>March</u>                                                                                                         | information is shown on the attached map.<br>, 20_18 |
|                                                                                                                                                                             |                                                      |
| Print Name(s) Steve Karolyi                                                                                                                                                 |                                                      |
| Signature(s)                                                                                                                                                                |                                                      |
|                                                                                                                                                                             | Form MCF100                                          |