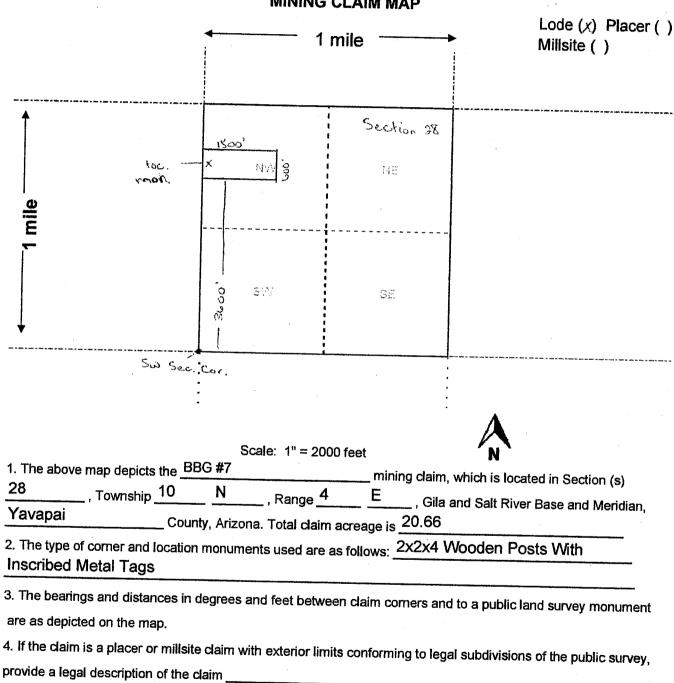

Form MCF100 Revised July 2014

-0

This form is available from the Arizona Geological Survey and may be reproduced.

7

**MINING CLAIM MAP** 

Form MCF100a **Revised July 2014** 

| LOCATION NOTICE FOR LODE MINING CLAIM                                                                                                                                                                                                                                           | Γ                                            |                                                         |
|---------------------------------------------------------------------------------------------------------------------------------------------------------------------------------------------------------------------------------------------------------------------------------|----------------------------------------------|---------------------------------------------------------|
| Amendment BLM Serial #                                                                                                                                                                                                                                                          |                                              |                                                         |
| NOTICE IS HEREBY GIVEN that the BBG #8                                                                                                                                                                                                                                          | BLM<br>Date<br>Stamp                         | APR 3                                                   |
| bySteve Karolyi whose current mailing                                                                                                                                                                                                                                           |                                              |                                                         |
| address is PO Box 74353                                                                                                                                                                                                                                                         |                                              |                                                         |
| Phoenix, AZ 85087                                                                                                                                                                                                                                                               | · · · · · · · · · · · · · · · · · · ·        | <b>46</b>                                               |
| The general course of this claim is East - West                                                                                                                                                                                                                                 | and it is situated                           | <sub>in</sub> Yayabai                                   |
| County, Arizona. This claim is <u>1500</u> feet in length and <u>600</u><br><u>20.66</u> Total Claim Acreage. This claim runs from the location monume                                                                                                                          | feet in width.                               | location notice                                         |
| end line and <u>300</u> feet in a <u>North</u> direction to the <u>North</u> monuments, one at each corner and one at the center of each end line                                                                                                                               | a <u></u> dir<br>end line. T<br>of the claim | ection to the <u>West</u><br>his claim is marked by six |
| The location monument on which this notice is posted is situated within S $\underline{N}_{}$ , Range $\underline{4}_{}$ , $\underline{E}_{}$ , Gila Salt River Base and Meridian, Arizo of the following quarter section(s), section(s), Township(s) and Range(s) T 10 N, R 4 E | Section <u>28</u><br>ma and this clair       | n encompasses portions                                  |
| Gila Salt River Base and Meridian, Arizona.                                                                                                                                                                                                                                     |                                              |                                                         |
| The locality of this claim with reference to some natural object or permane<br>(if any) concerning its locality are as follows: 4200' N of the SW Sec<br>Section 28, T 10 N, R 4 E                                                                                              | ent monument a<br>Ction Corner               | nd additional information<br>Of                         |
| The above info                                                                                                                                                                                                                                                                  | ormation is show                             | n on the attached map.                                  |
| DATED AND POSTED on the ground this <u>19th</u> day of <u>March</u>                                                                                                                                                                                                             | , <sub>20_</sub> 18                          | •                                                       |
|                                                                                                                                                                                                                                                                                 |                                              |                                                         |
| Print Name(s) Steve Karolyi                                                                                                                                                                                                                                                     |                                              |                                                         |
| Signature(s)                                                                                                                                                                                                                                                                    |                                              |                                                         |

Form MCF100 Revised July 2014 A # C 4 5 0 5

**\_**0

Form MCF100a Revised July 2014

| LOCATION NOTICE FOR LODE MINING CLAIM                                       |                    | مر ان<br>معرف ان                   | 20                |            |
|-----------------------------------------------------------------------------|--------------------|------------------------------------|-------------------|------------|
| Amendment BLM Serial #                                                      |                    | E E                                | 2018 AI           |            |
| NOTICE IS HEREBY GIVEN that the BBG #9                                      | BLM<br>Date        | ****                               | APR 3             | 5 E C      |
| lode mining claim has been located                                          | Stamp              | <del>م</del> ر <b>عر</b><br>روب    | 0                 |            |
| by Steve Karolyi whose current mailing                                      |                    | arizona                            | D                 | رت<br>الحر |
| address is PO Box 74353                                                     |                    | من المالية<br>من المالية<br>من الم | h :7              |            |
| Phoenix, AZ 85087                                                           |                    |                                    |                   |            |
| The general course of this claim is East - West                             | and it is situated | <sub>lin</sub> Yava                | pai               |            |
| County, Arizona. This claim is <u>1500</u> feet in length and <u>600</u>    | feet in width      |                                    |                   |            |
| 20.66 Total Claim Acreage. This claim runs from the location monume         | nt on which this   | location n                         | otico             |            |
| is posted on the centerline of the claim approximately 15                   | , West di          | rection to t                       | W                 | est        |
| end line and 300 feet in a North direction to the North                     | ond line T         |                                    |                   |            |
| monuments, one at each corner and one at the center of each end line        | end line. I        | nis ciaim i                        | s mark            | ed by six  |
| The location monument on which this notice is posted is situated within the | $\frac{1}{2}$      | I —                                | . 10              |            |
| N, Range 4 E, Gila Salt River Base and Meridian, Arizo                      |                    | _, Townsr                          | <u>יי</u> קור קור |            |
| of the following quarter section(s), section(s), Township(s) and Range(s)   | NW 1/4 of 9        | m encomp<br>Section '              | asses  <br>28     | portions   |
| And SW 1/4 of Section 21 T 10 N, R 4 E                                      |                    |                                    |                   |            |
| Gila Salt River Base and Meridian, Arizona.                                 |                    |                                    | <del></del>       |            |
| The locality of this claim with reference to some natural object or perman  | ent monument :     | and additio                        |                   |            |
| (if any) concerning its locality are as follows: 4800' N of the SW Se       | ction Corne        | nd addito<br>r of                  | nai into          | mation     |
| Section 28, T 10 N, R 4 E                                                   |                    |                                    | _                 |            |
|                                                                             | ormation is st     |                                    |                   |            |
| DATED AND POSTED on the ground this <u>19th</u> day of <u>March</u>         | ormation is show   | wh on the a                        | ittache           | d map.     |
|                                                                             | , 20               | <b>_*</b>                          |                   |            |
| Print Name(s) Steve Karolyi                                                 |                    |                                    |                   |            |
| Signature(s)                                                                |                    |                                    |                   | <u> </u>   |
|                                                                             |                    |                                    |                   |            |

Form MCF100 Revised July 2014 A M C 4 5 0 b

| LOCATION NOTICE FOR LODE MINING CLAIM                                                                                                                                                                                                                     |                                                                                        |
|-----------------------------------------------------------------------------------------------------------------------------------------------------------------------------------------------------------------------------------------------------------|----------------------------------------------------------------------------------------|
| Amendment BLM Serial #                                                                                                                                                                                                                                    | С. НО<br><b>810</b> 2                                                                  |
| NOTICE IS HEREBY GIVEN that the BBG #10                                                                                                                                                                                                                   | BLM Date                                                                               |
| bySteve Karolyi whose current mailing                                                                                                                                                                                                                     | ed Stamp                                                                               |
| address is PO Box 74353                                                                                                                                                                                                                                   |                                                                                        |
| Phoenix, AZ 85087                                                                                                                                                                                                                                         |                                                                                        |
| The general course of this claim is East - West                                                                                                                                                                                                           | _ and it is situated in Yavapai                                                        |
| County, Arizona. This claim is <u>1500</u> feet in length and <u>60</u><br><u>20.66</u> Total Claim Acreage. This claim runs from the location monur                                                                                                      | 00_feet in width.                                                                      |
| is posted on the centerline of the claim approximately <u>15</u> feet<br>end line and <u>300</u> feet in a <u>North</u> direction to the <u>North</u>                                                                                                     | at in a West direction to the West                                                     |
| monuments, one at each corner and one at the center of each end lin                                                                                                                                                                                       | ine of the claim                                                                       |
| The location monument on which this notice is posted is situated within $\underline{N}_{}$ , Range $\underline{4}_{}$ , $\underline{E}_{}$ , Gila Salt River Base and Meridian, Ar of the following quarter section(s), section(s), Township(s) and Range | in Section <u>21</u> , Township <u>10</u><br>rizona and this claim encompasses portion |
| 21 T 10 N, R 4 E                                                                                                                                                                                                                                          |                                                                                        |
| Gila Salt River Base and Meridian, Arizona.                                                                                                                                                                                                               |                                                                                        |
| The locality of this claim with reference to some natural object or perma<br>(if any) concerning its locality are as follows: <u>120' N of the SW Section 21, T 10 N, R 4 E</u>                                                                           | nanent monument and additional informatic<br>ection Corner of                          |
| The above i                                                                                                                                                                                                                                               | information is shown on the attached map                                               |
| DATED AND POSTED on the ground this 19th day of March                                                                                                                                                                                                     | , 20 <u>18</u> .                                                                       |
|                                                                                                                                                                                                                                                           |                                                                                        |
| Print Name(s) Steve Karolyi                                                                                                                                                                                                                               |                                                                                        |
| Signature(s)                                                                                                                                                                                                                                              |                                                                                        |
| 1 NI                                                                                                                                                                                                                                                      | Form MCF100                                                                            |