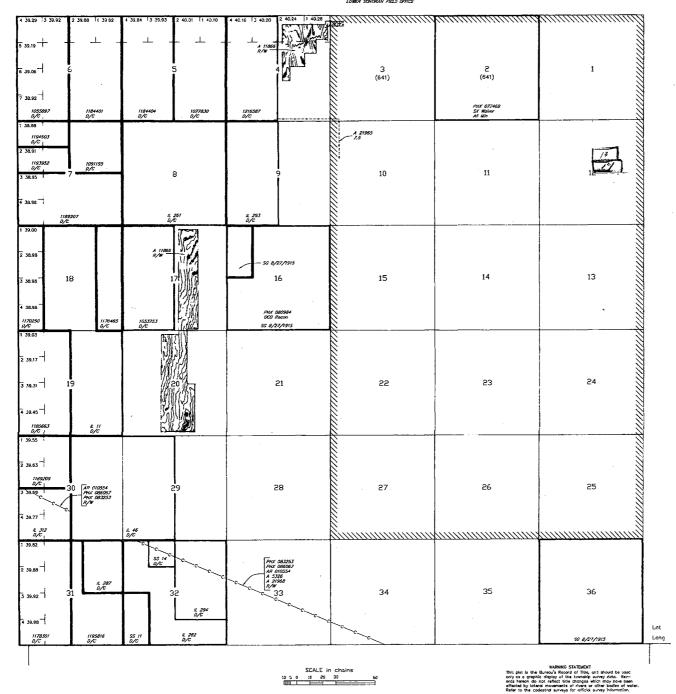

41.19

3 40.71

4 40.24

30

31

J PLD 3965 ₩al Copper Creek Adm S 29

32

R 3E

SCALE in chains 10 5 0 19 20 30 6

28

33

AR 0287**43** Pl.167 27

2 34.04 1 32.17

3 39.91

ED 6882 Vdl Tanto NF

> WARNO STATEMENT This prot is the Burneo's Record of Thic, and should be used only as a graphic display of the tomship survey doto. Records human for and reflect tills changes which may have been effected by laterd movements of rivers or other bodies of water. Refer to the consistent surveys for official survey, Information.

26

35

25

36

R 4E R 5E

T 9N

AR DIS WD Rei All Min

# PARTIALLY SURVEYED TOWNSHIP 1 NORTH RANGE 8 WEST OF THE GILA AND SALT RIVER MERIDIAN, ARIZONA

PROTRACTION DIAGRAM NO 20 OFFICIALLY FILED 12/7/1959

MARICOPA COUNTY

STATUS OF PUBLIC DOMAIN LAND AND MINERAL TITLES



 INDEX TO SEGREGATED TRACTS

 RESURVEY
 ORIGNAL SURVEY

 TRACT NO
 T

 R
 SEC

 SUBDINSON
 SUBDINSON

| FOR ORDERS AFFECTING D'SPOSAL O       |                 |
|---------------------------------------|-----------------|
| UNIDENTIFIED LANDS WITHDRAWN FOR      | CLASSIFICATION, |
| MINERALS, WATER AND/OR OTHER PO       | UBLIC PURPOSES, |
| REFER TO INDEX OF MISCELLANEOUS       | DOCUMENTS.      |
|                                       |                 |
| Grozing Dist No 2                     |                 |
|                                       |                 |
|                                       |                 |
|                                       |                 |
|                                       |                 |
| -