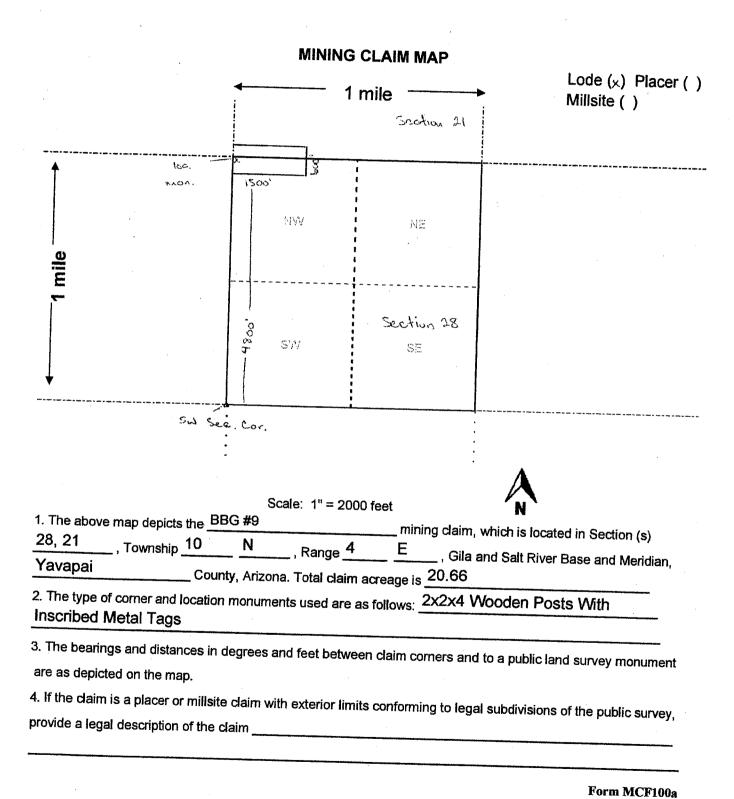

are as depicted on the map.

4. If the claim is a placer or millsite claim with exterior limits conforming to legal subdivisions of the public survey, provide a legal description of the claim \_\_\_\_\_

Form MCF100a Revised July 2014

#### DEPARTMENT OF INTERIOR BUREAU OF LAND MANAGEMENT