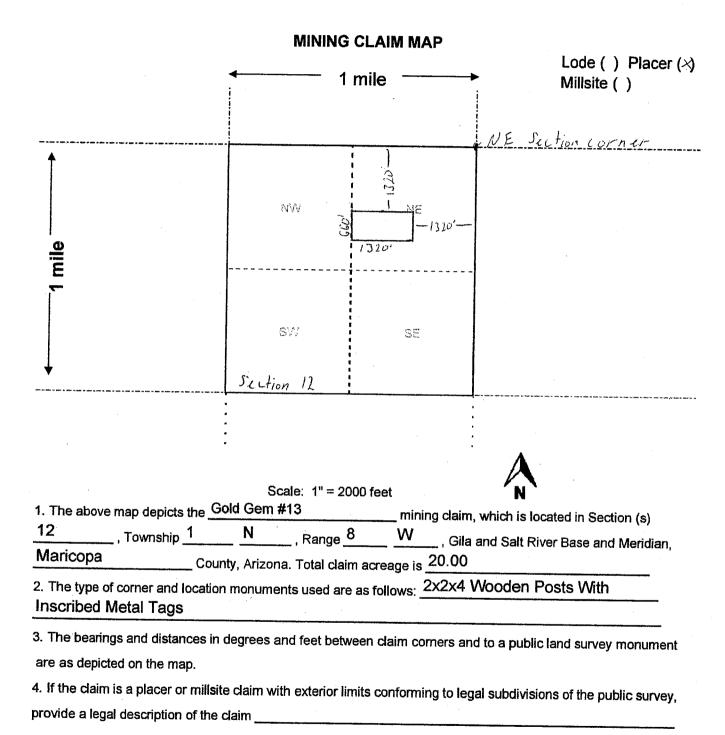

4. If the claim is a placer or millsite claim with exterior limits conforming to legal subdivisions of the public survey, provide a legal description of the claim \_\_\_\_\_\_

Form MCF100a Revised July 2014