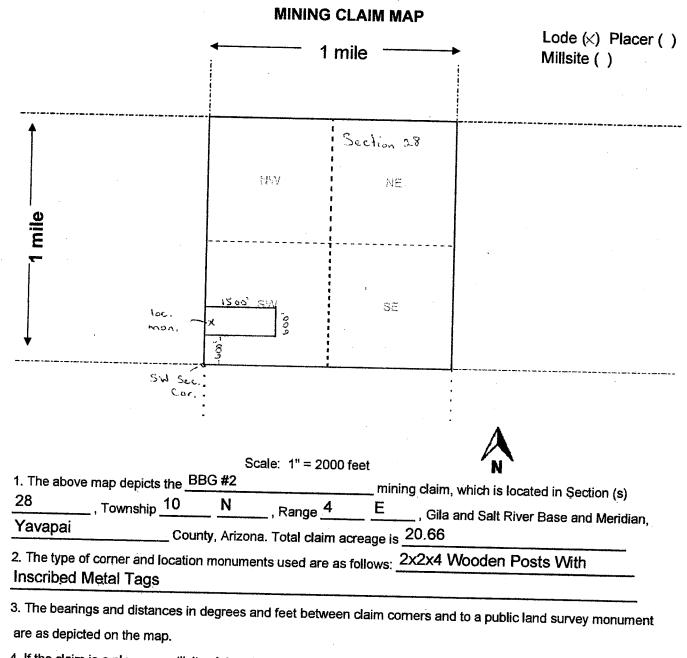

When Recorded Return To: Steve Karolyi PO Box 74353 Phoenix, AZ 85087

| LOCATION NOTICE FOR LODE MINING CLAIM                                                                                                                                       |                                                      |
|-----------------------------------------------------------------------------------------------------------------------------------------------------------------------------|------------------------------------------------------|
| Amendment BLM Serial #                                                                                                                                                      | BLM                                                  |
| NOTICE IS HEREBY GIVEN that the BBG #1                                                                                                                                      | Date                                                 |
| lode mining claim has been located                                                                                                                                          | Stamp X W                                            |
| by Steve Karolyi whose current mailing                                                                                                                                      |                                                      |
| address is PO Box 74353                                                                                                                                                     | 70 2                                                 |
| Phoenix, AZ 85087                                                                                                                                                           |                                                      |
| The general course of this claim is East - West                                                                                                                             | and it is situated in Yavapai                        |
| County, Arizona. This claim is <u>1500</u> feet in length and <u>600</u>                                                                                                    |                                                      |
| 20.66 Total Claim Acreage. This claim runs from the location monum                                                                                                          | ment on which this location notice                   |
| is posted on the centerline of the claim approximately <u>15</u> feet i                                                                                                     | in a West direction to the West                      |
| end line and 300 feet in a North direction to the North                                                                                                                     | end line. This claim is marked by six                |
| monuments, one at each corner and one at the center of each end line                                                                                                        |                                                      |
| The location monument on which this notice is posted is situated within $\underline{N}$ , Range $\underline{4}$ , $\underline{E}$ , Gila Salt River Base and Meridian, Aria |                                                      |
| of the following quarter section(s), section(s), Township(s) and Range(s<br>T 10 N, R 4 E                                                                                   | s) SW 1/4 of Section 28,                             |
| Gila Salt River Base and Meridian, Arizona.                                                                                                                                 |                                                      |
| The locality of this claim with reference to some natural object or perma                                                                                                   | anent monument and additional information            |
| (if any) concerning its locality are as follows: On the SW Section (<br>Section 28, T 10 N, R 4 E                                                                           | Corner of                                            |
|                                                                                                                                                                             |                                                      |
| DATED AND POSTED on the ground this <u>19th</u> day of <u>March</u>                                                                                                         | information is shown on the attached map.<br>, 20_18 |
|                                                                                                                                                                             |                                                      |
| Print Name(s) Steve Karolyi                                                                                                                                                 |                                                      |
| Signature(s)                                                                                                                                                                |                                                      |
|                                                                                                                                                                             | Form MCF100                                          |